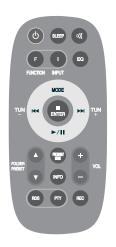

|
| SPECIFICATIONS                    |                           |
| Front Panel Display               |                           |
| Front Panel Color                 | Glossy Blac               |
| Dimensions (W x H x D)            |                           |
| Main Unit                         | 6.7" x 10.2" x 8.9        |
| Front Speakers                    | 5.1" x 9.5" x 11.6        |
| Weight                            | 25.1 lbs (net             |
| Dimensions w/packaging            | 22.1" x 13.1" x 12.7      |
| Weight in packing                 | 28.2 lb                   |
| UPC                               | 719192173354              |
| Limited Warranty                  | 1 Year Parts/90 Days Labo |

\*Rated at 1 kHz into 4 ohms, 10% THD

## **REMOTE/INPUTS/OUTPUTS**





BACK PANEL